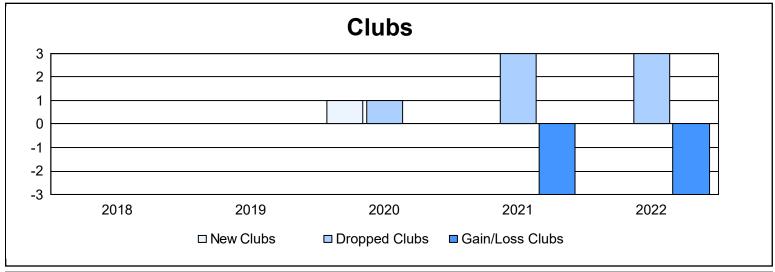

District 10 As of June 2022 Cumulative

| Year      | New<br>Clubs | Dropped<br>Clubs | Gain/<br>Loss<br>Clubs | New<br>Members | Charter<br>Members | Reinstate<br>Members | Transfer<br>Members | Total<br>Member<br>Added | Total<br>Members<br>Dropped | Gain/<br>Loss<br>Members |
|-----------|--------------|------------------|------------------------|----------------|--------------------|----------------------|---------------------|--------------------------|-----------------------------|--------------------------|
| 2017-2018 | 0            | 0                | 0                      | 125            | 3                  | 5                    | 2                   | 135                      | 159                         | -24                      |
| 2018-2019 | 0            | 0                | 0                      | 96             | 0                  | 26                   | 4                   | 126                      | 169                         | -43                      |
| 2019-2020 | 1            | 1                | 0                      | 88             | 22                 | 6                    | 10                  | 126                      | 189                         | -63                      |
| 2020-2021 | 0            | 3                | -3                     | 65             | 1                  | 6                    | 1                   | 73                       | 146                         | -73                      |
| 2021-2022 | 0            | 3                | -3                     | 169            | 0                  | 8                    | 6                   | 183                      | 152                         | 31                       |
| Average   | 0            | 1                | -1                     | 109            | 5                  | 10                   | 5                   | 129                      | 163                         | -34                      |