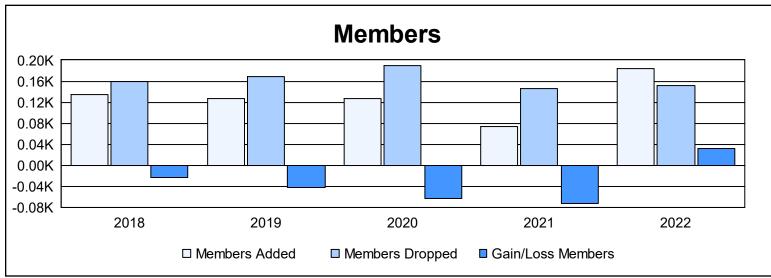

District 10 As of June 2022 Cumulative

| Year      | New<br>Clubs | Dropped<br>Clubs | Gain/<br>Loss<br>Clubs | New<br>Members | Charter<br>Members | Reinstate<br>Members | Transfer<br>Members | Total<br>Member<br>Added | Total<br>Members<br>Dropped | Gain/<br>Loss<br>Members |
|-----------|--------------|------------------|------------------------|----------------|--------------------|----------------------|---------------------|--------------------------|-----------------------------|--------------------------|
| 2017-2018 | 0            | 0                | 0                      | 125            | 3                  | 5                    | 2                   | 135                      | 159                         | -24                      |
| 2018-2019 | 0            | 0                | 0                      | 96             | 0                  | 26                   | 4                   | 126                      | 169                         | -43                      |
| 2019-2020 | 1            | 1                | 0                      | 88             | 22                 | 6                    | 10                  | 126                      | 189                         | -63                      |
| 2020-2021 | 0            | 3                | -3                     | 65             | 1                  | 6                    | 1                   | 73                       | 146                         | -73                      |
| 2021-2022 | 0            | 3                | -3                     | 169            | 0                  | 8                    | 6                   | 183                      | 152                         | 31                       |
| Average   | 0            | 1                | -1                     | 109            | 5                  | 10                   | 5                   | 129                      | 163                         | -34                      |